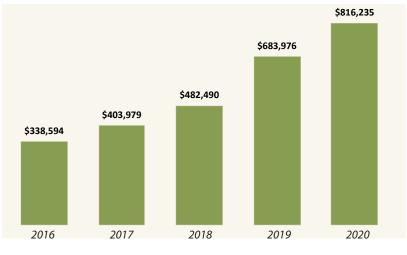

## Five Year Endowment Growth

Earnings from the Birch Creek Endowment supplement annual revenue while Endowment principal continues to grow. A minimum gift of \$5,000 is required to open a sub-fund that will bear the name of a donor or designee. By opening a sub-fund, gifts may be accrued without limit.